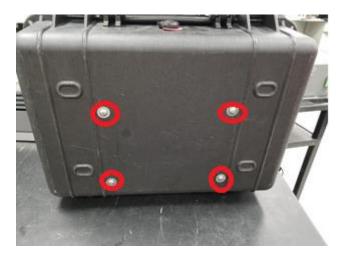

## IV. PROCEDURE:

Disconnect the AC power cable from the instrument. Unscrew the 4 Bottom Screws to remove instrument from case.

751 Power Wiring Change 18-0002 Rev \_\_\_A\_\_ (7896) 4/26/18 Page 1 of 4 PRINTED DOCUMENTS ARE UNCONTROLLED