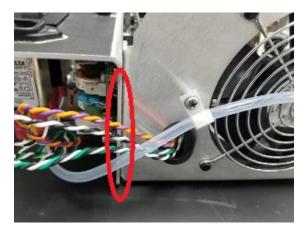

CSF0001K (DCN7565) 3/28/2017

Teledyne API Service Note

Lift the chassis out of the case:

Look at the side with the wire and hose. Install the HW0000672 along the edge in red.

Disconnect the hose from the output line and reroute the hose under the wires. Inspect the insulation on the power supply cables if the insulation is damaged contact  $\underline{SDA\_Techsupport@teledyne.com}$ .