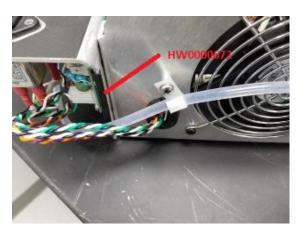

CSF0001K (DCN7565) 3/28/2017

Teledyne API Service Note

Lift the chassis out of the case:

Look at the side with the wire and hose. Install the HW0000672 along the edge in red.

Disconnect the hose from the output line and reroute the hose under the wires. Inspect the insulation on the power supply cables if the insulation is damaged contact  $\underline{SDA\_Techsupport@teledyne.com}$ .