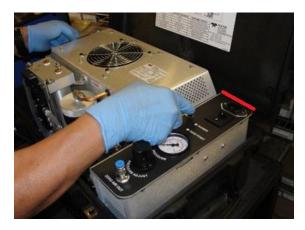

CSF0001K (DCN7565) 3/28/2017

Teledyne API Service Note

Lift the chassis out of the case:

Look at the side with the wire and hose. Install the HW0000672 along the edge in red.

Disconnect the hose from the output line and reroute the hose under the wires. Inspect the insulation on the power supply cables if the insulation is damaged contact  $\underline{SDA\_Techsupport@teledyne.com}$ .