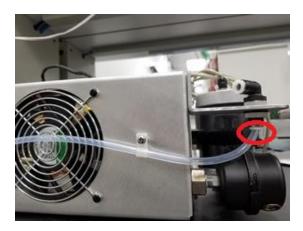

751 Power Wiring Change 18-0002 Rev \_\_\_A\_\_\_ (7896) 4/26/18 Page 2 of 4 PRINTED DOCUMENTS ARE UNCONTROLLED

CSF0001K (DCN 7565) 3/28/17

Teledyne API Service Note

Finished it should look like below with Grommet installed and hose under the wires.