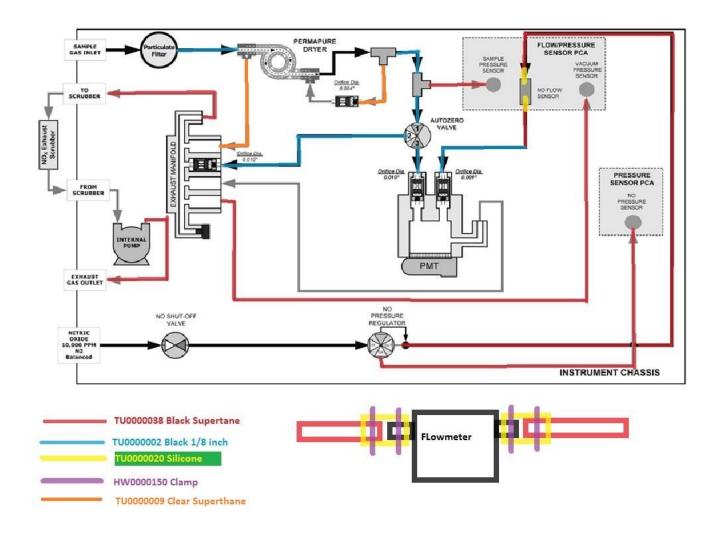

## I. <u>PURPOSE</u>:

The T265 has had a configuration change. "Superthane" tubing is used everywhere inside of the analyzer instead of Tygon. The Tygon makes a yellow precipitates that may look like a material that could affect the instrument. Though we have not seen evidence of any compromised performance, it is recommended that the Tygon is changed out for Superthane.

## II. PARTS:

The following 11 part numbers and quantities are for 1 analyzer

| Item # | Quantity | Part number, description                           |
|--------|----------|----------------------------------------------------|
| 1      | 24ft     | TU0000038 TUBING, 1/4 OD-1/8 ID, SUPERTHANE, BLACK |
| 2      | 20ft     | TU0000002 TUBING,BLACK FEP 1/8", FU7006005B(KB)    |
| 3      | 1ft      | TU0000020 TUBING, SILICON, 1/4 ODx1/8 IDx1/16 *    |
| 4      | 8        | HW0000150 CLAMP, HOSE, NYLON, 1/4" K62 "AA" (VMI)  |
| 5      | 22       | FT0000371 FERRULE FRONT, SS, 1/4" (KB)             |
| 6      | 22       | FT0000372 FERRULE REAR, SS, 1/4" (KB)              |
| 7      | 10       | FT0000425 FERRULE, FRONT, SS, 1/8" (SL)            |
| 8      | 10       | FT0000426 FERRULE REAR, SS, 1/8" (SL)              |
| 9      | 4        | FT0000383 FERRULE FRONT, B, 1/4" (KB)              |
| 10     | 4        | FT0000391 FERRULE REAR, B, 1/4" (KB)               |
| 11     | 3ft      | TU0000009 TUBING, 1/4 OD-1/8 ID, SUPERTHANE, CLEAR |

#### III. PROCEDURE:

- 1. Please contact Technical support at <u>SDA\_Techsupport@teledyne.com</u> for required parts.
- 2. All Tubing and associated fittings need to be changed out. Refer to Figure 1 for reference.

#### **T265 CONFIGURATION CHANGE**

16-007 Rev. A (DCN 7245) 05/12/2016 Page 1 of 2 PRINTED DOCUMENTS ARE UNCONTROLLED

CSF0001J (DCN6504)

Teledyne API Service Note

FIGURE 1