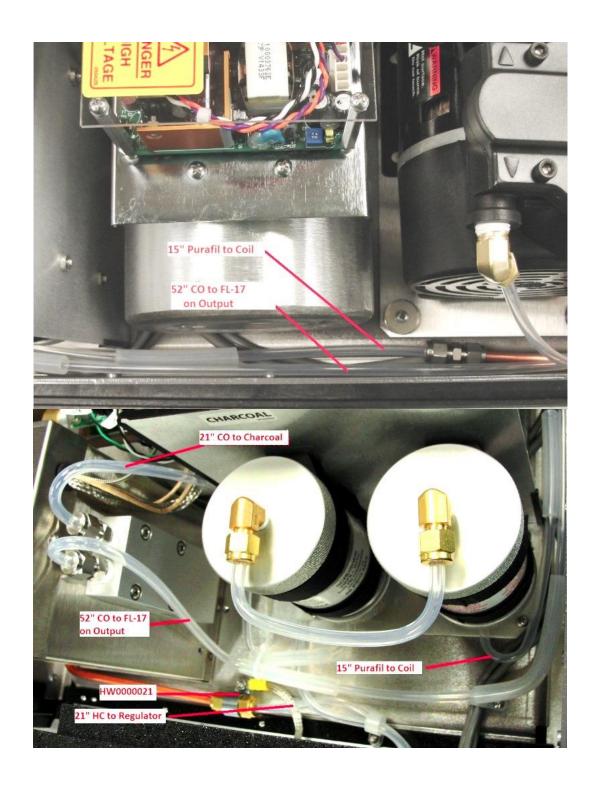

#### **Assemble:**

1: remove tubing from purafil to regulator and tubing from charcoal to exhaust

2: install HC/CO scrubber with 4 SN0000228 screws from bottom of instrument.

3: Install 018100000 and 084060000 onto the HC scrubber.

INSTALLING HC/CO SCRUBBER IN 701 GEN-4 NOTE15-02 Rev A (7121) Approval date here Page 4 of 6 PRINTED DOCUMENTS ARE UNCONTROLLED

4: Install other tubing and secure down with included hardware.

INSTALLING HC/CO SCRUBBER IN 701 GEN-4 NOTE15-02 Rev A (7121) Approval date here Page 5 of 6 PRINTED DOCUMENTS ARE UNCONTROLLED