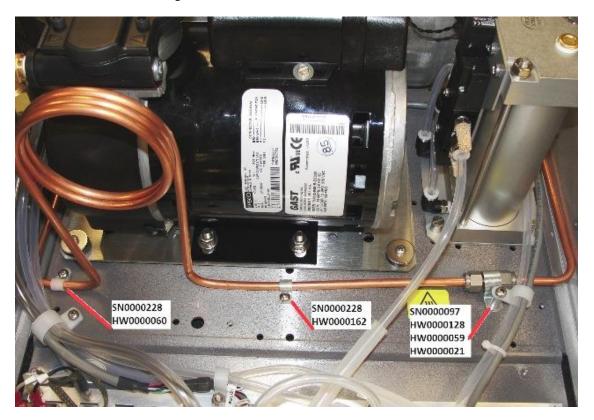

#### IV. PROCEDURE:

1. Verify parts received in the kit:

8-SN0000228 SCW, PH, P, SS, #8-32x3/8, SEMS

1-SN0000097 SCW, PH, P, SS, #8-32x1.25, SEMS

2-HW0000021CLIP

1-HW0000059 CABLE CLAMP, 1/2"

1-HW0000060 CABLE CLAMP 1/4", NYLON

1-HW0000128 STD OFF, #8 X .625

1-HW0000162 CABLE CLAMP 1/8", HALF, STEEL

1-018100000 COOLING COIL, OUTPUT, HC SCRUBBER, M701/H

 $1\hbox{-}032320100~ASSY,~COOLING~COIL\hbox{-}2,~HC~SCRUBBER,~M701H$ 

1-080460000 HC SCRUBBER INLET TUBE

#### **Assemble:**

1: remove tubing from purafil to regulator and tubing from charcoal to exhaust

2: install HC/CO scrubber with 4 SN0000228 screws from bottom of instrument.

3: Install 018100000 and 084060000 onto the HC scrubber.

INSTALLING HC/CO SCRUBBER IN 701 GEN-4 NOTE15-02 Rev A (7121) Approval date here Page 4 of 6 PRINTED DOCUMENTS ARE UNCONTROLLED

4: Install other tubing and secure down with included hardware.

INSTALLING HC/CO SCRUBBER IN 701 GEN-4 NOTE15-02 Rev A (7121) Approval date here Page 5 of 6 PRINTED DOCUMENTS ARE UNCONTROLLED