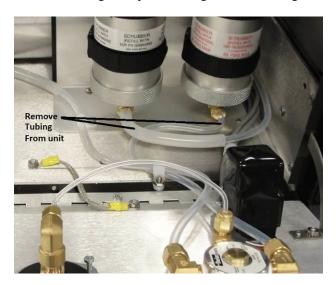

#### **Assemble:**

1: remove tubing from purafil to regulator and tubing from charcoal to exhaust

2: install HC/CO scrubber with 4 SN0000228 screws from bottom of instrument.

3: Install 018100000 and 084060000 onto the HC scrubber.