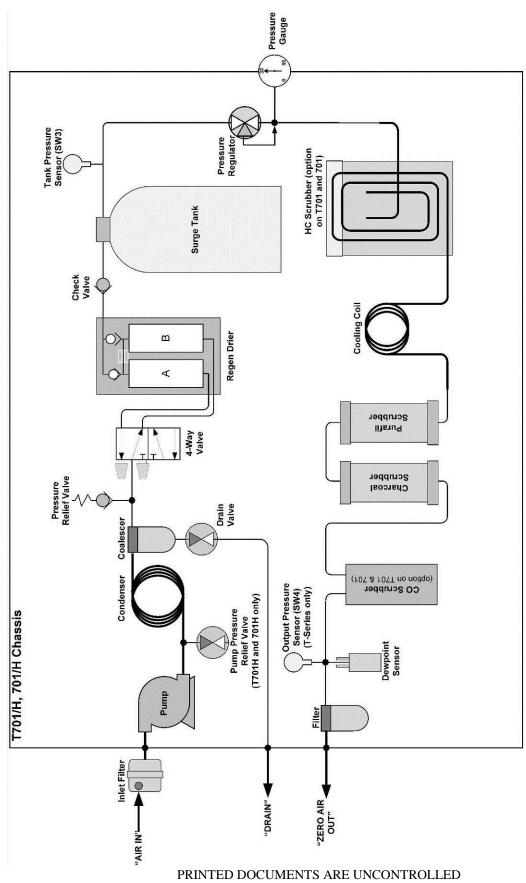

#### HC/CO SCRUBBER FIELD RETROFIT

FOR GEN 4 701 & T701

#### I. <u>PURPOSE</u>:

To install a HC/CO scrubber assembly in the field for 701 and T701 Gen-4

#### **Assemble:**

1: remove tubing from purafil to regulator and tubing from charcoal to exhaust

2: install HC/CO scrubber with 4 SN0000228 screws from bottom of instrument.

3: Install 018100000 and 084060000 onto the HC scrubber.

INSTALLING HC/CO SCRUBBER IN 701 GEN-4 NOTE15-02 Rev A (7121) Approval date here Page 4 of 6 PRINTED DOCUMENTS ARE UNCONTROLLED

4: Install other tubing and secure down with included hardware.

INSTALLING HC/CO SCRUBBER IN 701 GEN-4 NOTE15-02 Rev A (7121) Approval date here Page 5 of 6 PRINTED DOCUMENTS ARE UNCONTROLLED