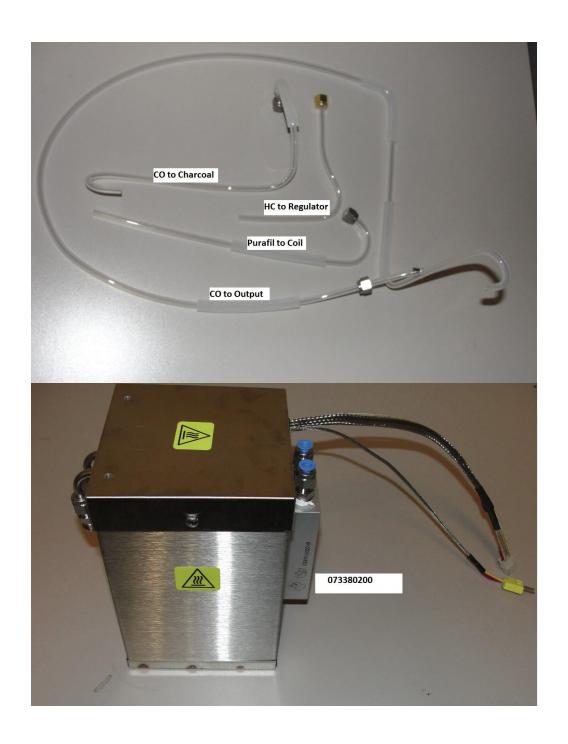

#### **Assemble:**

1: remove tubing from purafil to regulator and tubing from charcoal to exhaust

2: install HC/CO scrubber with 4 SN0000228 screws from bottom of instrument.

3: Install 018100000 and 084060000 onto the HC scrubber.

INSTALLING HC/CO SCRUBBER IN 701 GEN-4 NOTE15-02 Rev A (7121) Approval date here Page 4 of 6 PRINTED DOCUMENTS ARE UNCONTROLLED

4: Install other tubing and secure down with included hardware.

INSTALLING HC/CO SCRUBBER IN 701 GEN-4 NOTE15-02 Rev A (7121) Approval date here Page 5 of 6 PRINTED DOCUMENTS ARE UNCONTROLLED