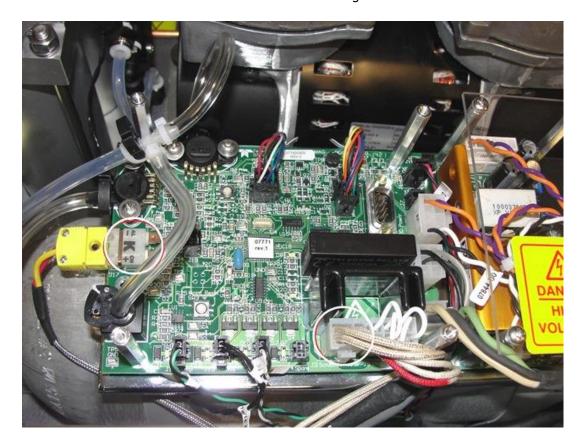

INSTALLING HC/CO SCRUBBER IN 701 GEN-4 NOTE15-02 Rev A (7121) Approval date here Page 6 of 6 PRINTED DOCUMENTS ARE UNCONTROLLED

6: Unscrew the 4 screws on top of the PCA guard and remove, and then connect the thermistor to J17 and HC scrubber to J3 on the PCA. Reinstall PCA guard.