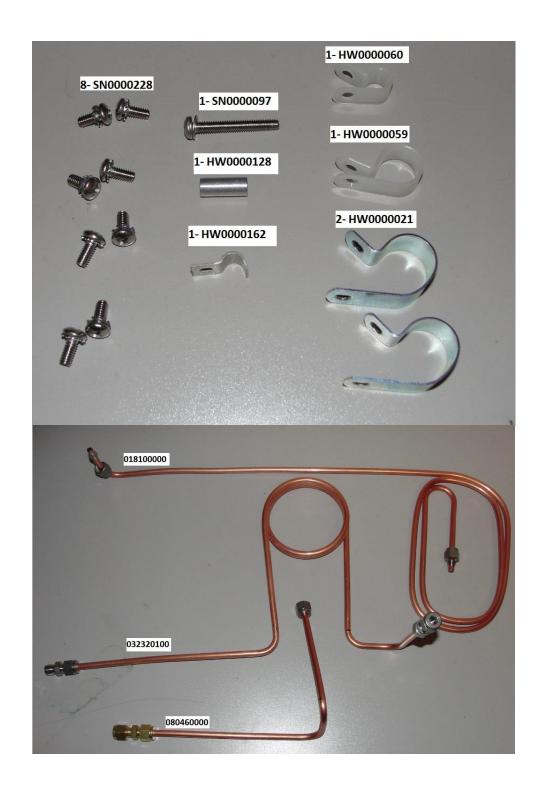

#### IV. PROCEDURE:

1. Verify parts received in the kit:

8-SN0000228 SCW, PH, P, SS, #8-32x3/8, SEMS

1-SN0000097 SCW, PH, P, SS, #8-32x1.25, SEMS

2-HW0000021CLIP

1-HW0000059 CABLE CLAMP, 1/2"

1-HW0000060 CABLE CLAMP 1/4", NYLON

1-HW0000128 STD OFF, #8 X .625

1-HW0000162 CABLE CLAMP 1/8", HALF, STEEL

1-018100000 COOLING COIL, OUTPUT, HC SCRUBBER, M701/H

 $1\hbox{-}032320100~ASSY,~COOLING~COIL\hbox{-}2,~HC~SCRUBBER,~M701H$ 

1-080460000 HC SCRUBBER INLET TUBE