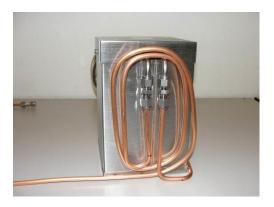

1-HW0000128 STD OFF, #8 X .625

1-HW0000162 CABLE CLAMP 1/8", HALF, STEEL

1-018100000 COOLING COIL, OUTPUT, HC SCRUBBER, M701/H

 $1\hbox{-}032320100~ASSY,~COOLING~COIL\hbox{-}2,~HC~SCRUBBER,~M701H$ 

1-080460000 HC SCRUBBER INLET TUBE

#### **Assemble:**

1: remove tubing from purafil to regulator and tubing from charcoal to exhaust

2: install HC/CO scrubber with 4 SN0000228 screws from bottom of instrument.

3: Install 018100000 and 084060000 onto the HC scrubber.