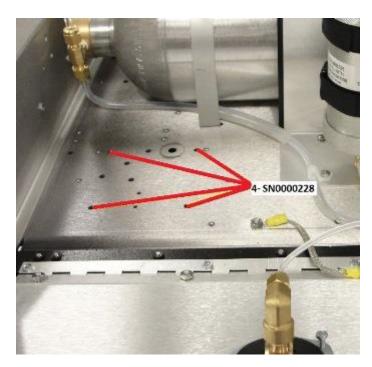

#### **Assemble:**

1: remove tubing from purafil to regulator and tubing from charcoal to exhaust

2: install HC/CO scrubber with 4 SN0000228 screws from bottom of instrument.

3: Install 018100000 and 084060000 onto the HC scrubber.