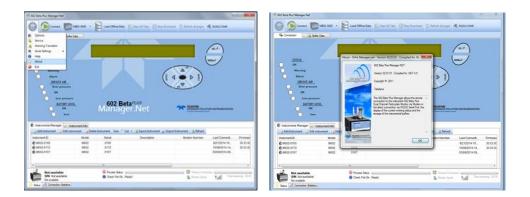

Contact the Teledyne API for more information.

How to figure out what version you are currently running: Open 602Beta <sup>*PLUS*</sup> Manager.Net  $\rightarrow$  Click on Teledyne Logo  $\not \rightarrow$  About