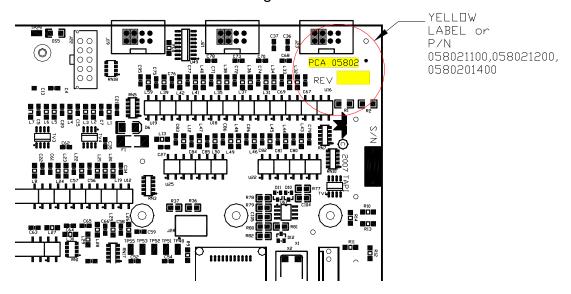

This note will help you determine what kit is needed in order to successfully replace the Acrosser CPU in your analyzer.

First, you must identify what type of motherboard your instrument currently has. This can be done by locating the part number or label in the upper right hand corner of the motherboard. (See Figure 1)

This part number must read 058021100, 058021200 or 058021400. If the part number is not correct the label **MUST** be **YELLOW** in color, the yellow label indicates that the motherboard has been reworked to the latest version to accommodate the new CPU. If both the part number and label are incorrect you must choose the kit that contains the new or reworked GEN 5 motherboard in TABLE A. Otherwise use TABLE B. (See the tables on the next page of this service note)