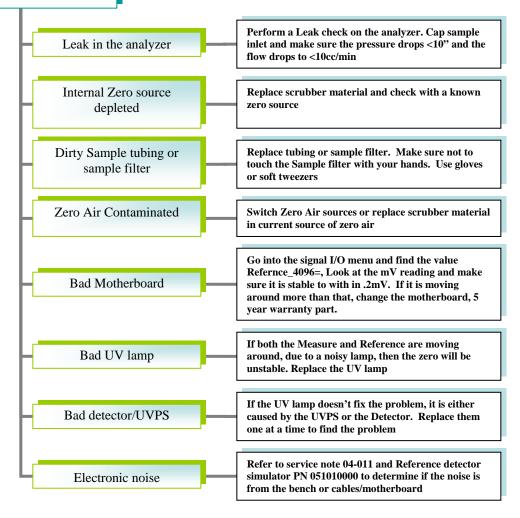

### UNSTABLE READING AT ZERO, ZERO NOISE

M400E Troubleshooting Tree 05-027 Rev A Page 3 of 10