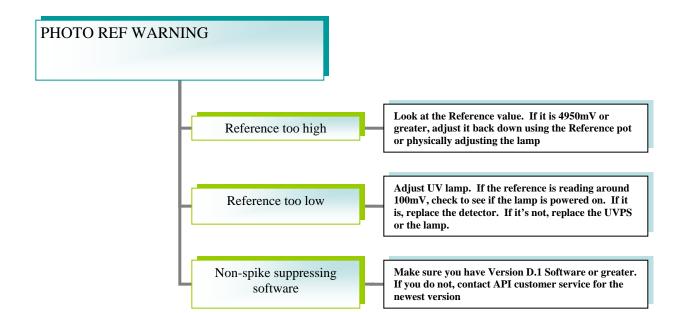

| Page | Problem                                                    |
|------|------------------------------------------------------------|
| 2.)  | No Power                                                   |
| 2.)  | No front panel or locking up Display                       |
| 3.)  | Unstable Reading at Zero, Zero noise                       |
| 4.)  | Unstable Reading at Span, Span noise                       |
| 5.)  | Unable to Zero (No Zero Button)                            |
| 6.)  | Unable to Span (No Span button or no response to Span gas) |
| 7.)  | Non-Linear Response                                        |
| 8.)  | Slow Response to Zero or Span                              |
| 9.)  | No Flow                                                    |
| 9.)  | No analog or incorrect analog output                       |
| 10.) | Photo Ref Warning                                          |
| 10)  |                                                            |