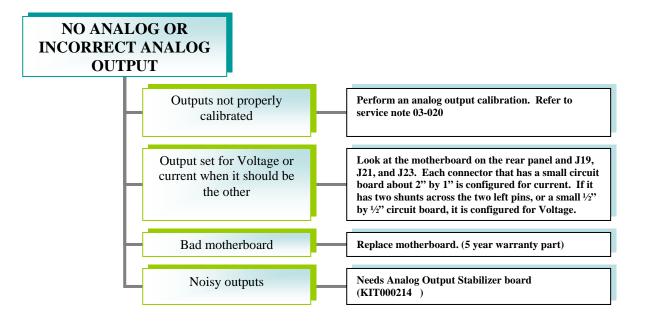

| Page | Problem                                                    |
|------|------------------------------------------------------------|
| 2.)  | No Power                                                   |
| 2.)  | No front panel or locking up Display                       |
| 3.)  | Unstable Reading at Zero, Zero noise                       |
| 4.)  | Unstable Reading at Span, Span noise                       |
| 5.)  | Unable to Zero (No Zero Button)                            |
| 6.)  | Unable to Span (No Span button or no response to Span gas) |
| 7.)  | Non-Linear Response                                        |
| 8.)  | Slow Response to Zero or Span                              |
| 9.)  | No Flow                                                    |
| 9.)  | No analog or incorrect analog output                       |
| 10.) | Photo Ref Warning                                          |
| 10)  |                                                            |