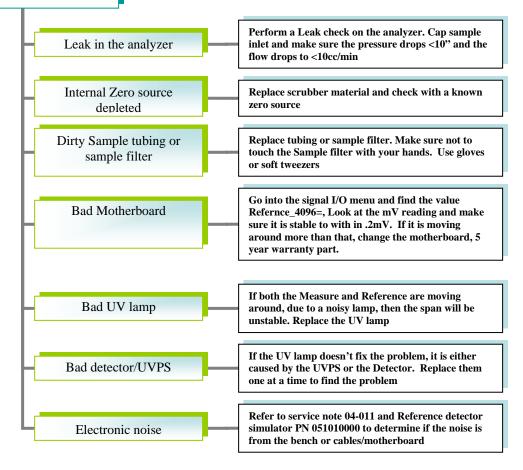

### UNSTABLE READING AT SPAN, SPAN NOISE

M400E Troubleshooting Tree 05-027 Rev A Page 4 of 10

M400E Troubleshooting Tree 05-027 Rev A Page 5 of 10