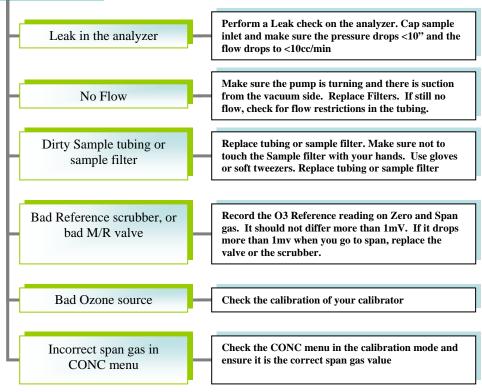

# UNABLE TO SPAN (NO SPAN BUTTON OR NO RESPONSE TO SPAN)

M400E Troubleshooting Tree 05-027 Rev A Page 6 of 10

M400E Troubleshooting Tree 05-027 Rev A Page 7 of 10