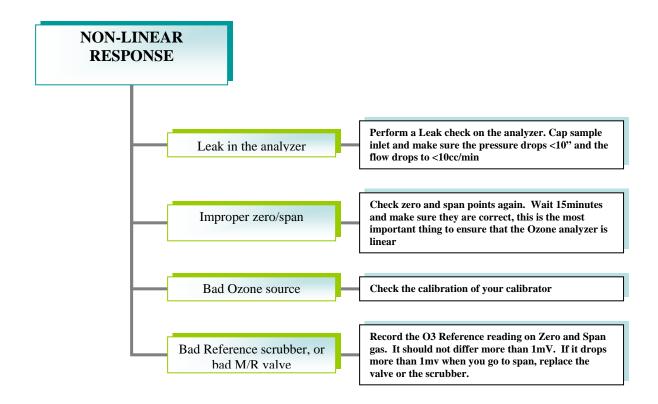

| Page | Problem                                                    |
|------|------------------------------------------------------------|
| 2.)  | No Power                                                   |
| 2.)  | No front panel or locking up Display                       |
| 3.)  | Unstable Reading at Zero, Zero noise                       |
| 4.)  | Unstable Reading at Span, Span noise                       |
| 5.)  | Unable to Zero (No Zero Button)                            |
| 6.)  | Unable to Span (No Span button or no response to Span gas) |
| 7.)  | Non-Linear Response                                        |
| 8.)  | Slow Response to Zero or Span                              |
| 9.)  | No Flow                                                    |
| 9.)  | No analog or incorrect analog output                       |
| 10.) | Photo Ref Warning                                          |
| 10)  |                                                            |