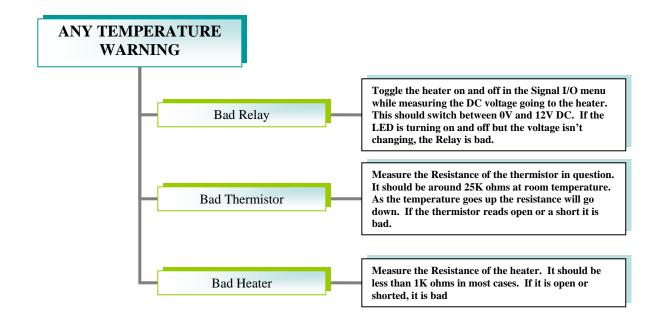

10.) Any Temperature Warning

M400E Troubleshooting Tree 05-027 Rev A Page 1 of 10

M400E Troubleshooting Tree 05-027 Rev A Page 2 of 10