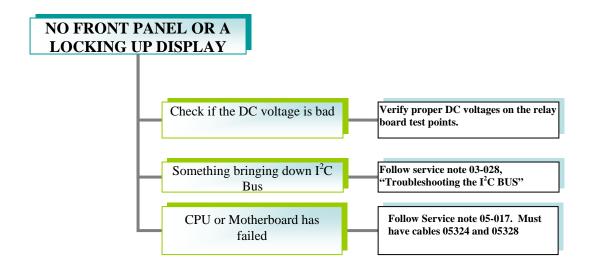

| Page | Problem                                                    |
|------|------------------------------------------------------------|
| 2.)  | No Power                                                   |
| 2.)  | No front panel or locking up Display                       |
| 3.)  | Unstable Reading at Zero, Zero noise                       |
| 4.)  | Unstable Reading at Span, Span noise                       |
| 5.)  | Unable to Zero (No Zero Button)                            |
| 6.)  | Unable to Span (No Span button or no response to Span gas) |
| 7.)  | Non-Linear Response                                        |
| 8.)  | Slow Response to Zero or Span                              |
| 9.)  | No Flow                                                    |
| 9.)  | No analog or incorrect analog output                       |
| 10.) | Photo Ref Warning                                          |
| 10)  |                                                            |

10.) Any Temperature Warning

M400E Troubleshooting Tree 05-027 Rev A Page 1 of 10

M400E Troubleshooting Tree 05-027 Rev A Page 2 of 10