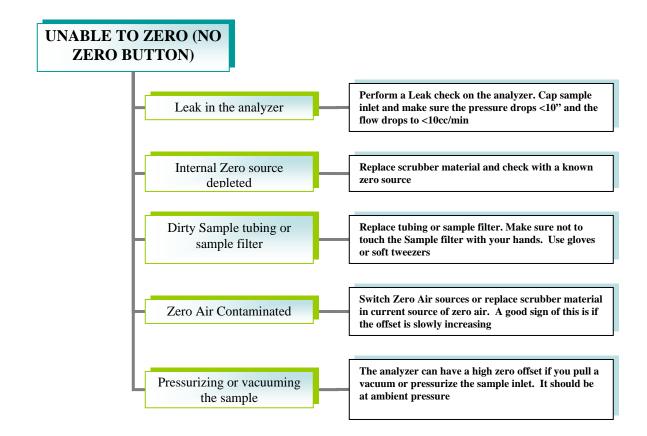

| Page | Problem                                                    |
|------|------------------------------------------------------------|
| 2.)  | No Power                                                   |
| 2.)  | No front panel or locking up Display                       |
| 3.)  | Unstable Reading at Zero, Zero noise                       |
| 4.)  | Unstable Reading at Span, Span noise                       |
| 5.)  | Unable to Zero (No Zero Button)                            |
| 6.)  | Unable to Span (No Span button or no response to Span gas) |
| 7.)  | Non-Linear Response                                        |
| 8.)  | Slow Response to Zero or Span                              |
| 9.)  | No Flow                                                    |
| 9.)  | No analog or incorrect analog output                       |
| 10.) | Photo Ref Warning                                          |
| 10)  |                                                            |