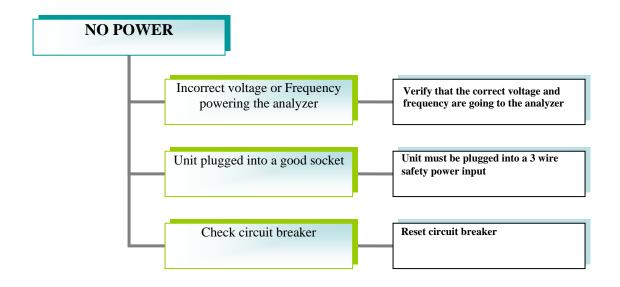

| Page | Problem                                                    |
|------|------------------------------------------------------------|
| 2.)  | No Power                                                   |
| 2.)  | No front panel or locking up Display                       |
| 3.)  | Unstable Reading at Zero, Zero noise                       |
| 4.)  | Unstable Reading at Span, Span noise                       |
| 5.)  | Unable to Zero (No Zero Button)                            |
| 6.)  | Unable to Span (No Span button or no response to Span gas) |
| 7.)  | Non-Linear Response                                        |
| 8.)  | Slow Response to Zero or Span                              |
| 9.)  | No Flow                                                    |
| 9.)  | No analog or incorrect analog output                       |
| 10.) | Photo Ref Warning                                          |
| 10)  |                                                            |

10.) Any Temperature Warning

M400E Troubleshooting Tree 05-027 Rev A Page 1 of 10

M400E Troubleshooting Tree 05-027 Rev A Page 2 of 10