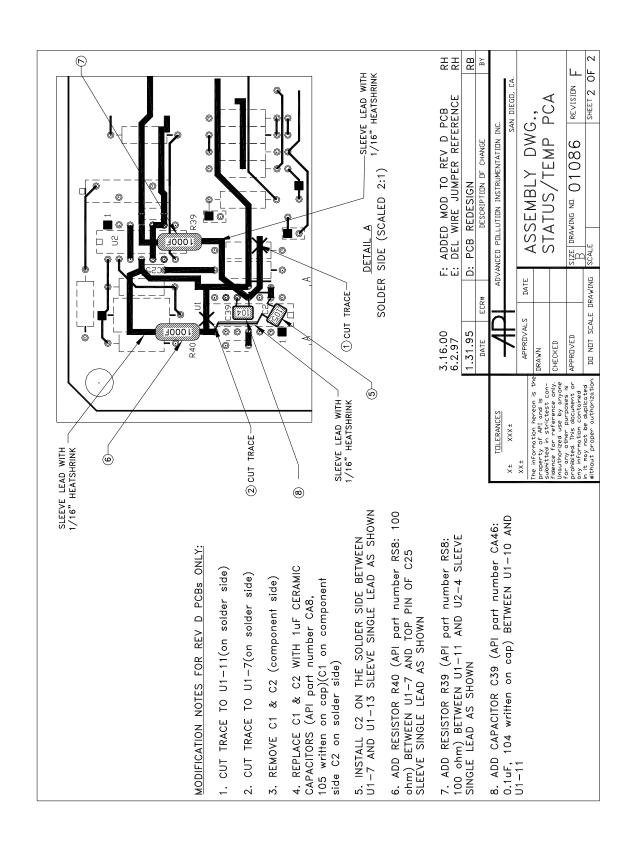

### I. <u>PURPOSE</u>:

To guide you through modifying the status temp card to prevent intermittent moly temp warnings in the Teledyne API M101A, M200A, M200AU, and M201A Analyzers.

#### IV. PROCEDURE:

a. Follow the directions on the drawing on page two of this note.