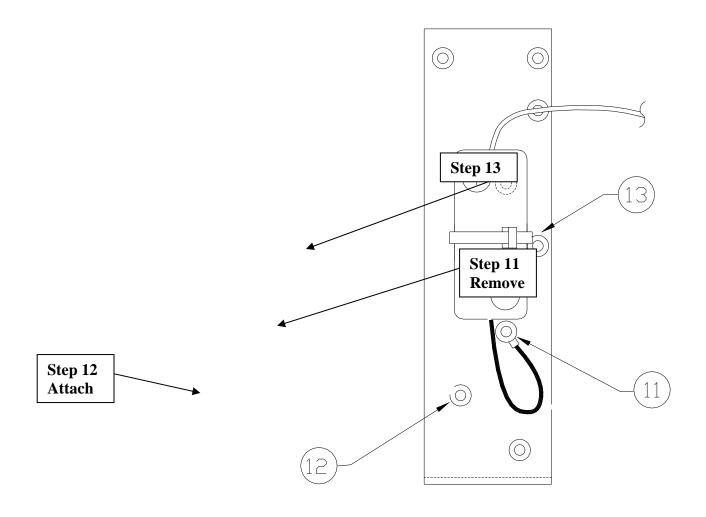

# FOR THE FOLLOWING STEPS REFER TO ATTACHED DRAWING!

- D. Remove the cover from the PSM and locate the Fin Assy.
- E. Remove the screws holding the Fin Assy. to the bottom of the PSM.
- F. Move the Fin Assy. away from the PC Board (PCB).
- G. Remove 3 connectors from the PCB.
- H. Remove the 4 screws from the PCB. **NOTE:** On newer assemblies, the bottom two screws are longer. These screws go through the PEM nuts on the PCB and 2 ground straps are attached to these screws with nuts.
- I. Remove the PCB. Mount the new PCB into the chassis, being sure to mount the ground straps if needed.
- J. Cut the tie wrap holding the Capacitor to the Fin Assy.
- K. Remove the screw holding the green wire from the Cap to the Fin Assy.
- L. Using the #4 screw and washer from the KIT, attach the green wire to the Fin Assy. on the hole shown on the attached drawing.
- M. Mount the tie wrap holder included in the KIT flush against the PEM nut shown on the attached drawing.
- N. Use the tie wrap included in the KIT to mount the Cap to the Fin Assy. as shown in the attached drawing.
- O. Assembly is the reverse of removal.