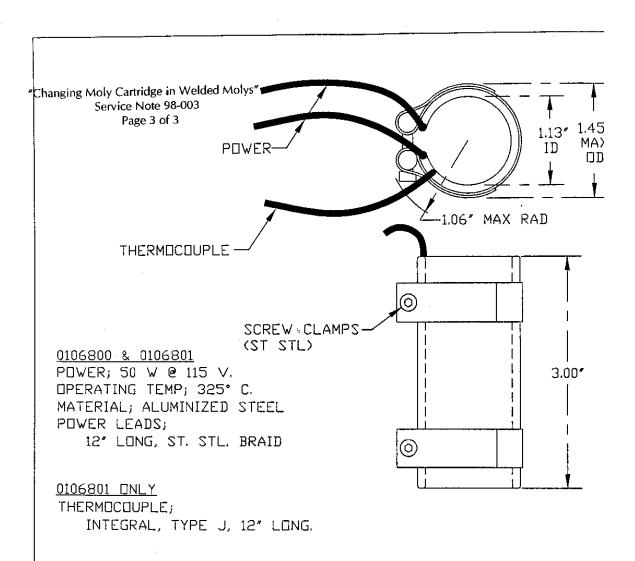

- 1. Remove power and cover from the analyzer.
- 2. Remove the tubes from the following places:
  - A. 1/8" tube on left side of tee at top of left valve.
  - B. 1/8" tube from bottom right fitting of right valve.
  - C. 1/8" tube from top of right valve.
  - D. ¼" tube from tee between valves.
- 3. Disconnect 2 connectors from the base of the moly in front of the valve.
- 4. Disconnect the thermocouple wire from the status/temp card. Follow the wire to the moly and verify it is not tangled or tie wrapped.
- 5. Loosen the 4 captive screws on the moly housing. Lift the moly out of the chassis and place on a bench.
- 6. Remove the cover from the moly. This may require removal of screws in the cover.
- 7. Remove the insulation from on top of the cartridge. Remove the cartridge, heater and thermocouple assembly from the case.
- 8. Remvoe the heater assembly from the weldment by loosening the 2 flat blade screws and sliding the weldment out.
- 9. Insert the new weldment into the heater assembly and tighten the screws.

# 10. Installation is the reverse of removal.

If you have any questions or comments regarding API equipment, please contact a

Customer Service representative.

|                                                                                                                                                                                                                                         |                      |    |      | XC; ADDED 0106801, REDRAWN<br>REVISED TO VENDOR REQUEST |              |         |                |          |  |
|-----------------------------------------------------------------------------------------------------------------------------------------------------------------------------------------------------------------------------------------|----------------------|----|------|---------------------------------------------------------|--------------|---------|----------------|----------|--|
|                                                                                                                                                                                                                                         | 7/15/93              |    |      | WAS CALLED 'TUBULAR HEATER'                             |              |         |                |          |  |
|                                                                                                                                                                                                                                         | DATE                 | EC | R#   | DESCRIPTION OF CHANGE                                   |              |         |                |          |  |
| TOLERANCES                                                                                                                                                                                                                              | 1                    | )[ | AD∨  | ANCED                                                   | POLLUTIO     | N INSTI | RUMENTATION IN | C.       |  |
| X± XXX± XX± ,03  The information hereon is the property of API and is submitted in strictest confidence for reference only. Unauthorized use by anyone for any other purposes is prohibited. This document or any information contained | SAN DIEGO, I         |    |      |                                                         |              |         |                |          |  |
|                                                                                                                                                                                                                                         | 1                    |    | DATE |                                                         |              |         |                |          |  |
|                                                                                                                                                                                                                                         | DRAWN JB             | 7/ | 9/93 | 1                                                       | HEATER, BAND |         |                |          |  |
|                                                                                                                                                                                                                                         | CHECKED              |    |      |                                                         |              |         |                |          |  |
|                                                                                                                                                                                                                                         | APPROVED             |    |      | SIZE                                                    | DRAWING      | ND.     | 01068          | REVISION |  |
| in it may not be duplicated without proper authorization.                                                                                                                                                                               | DO NOT SCALE DRAWING |    |      | SCAL                                                    | =            |         |                | SHEET    |  |