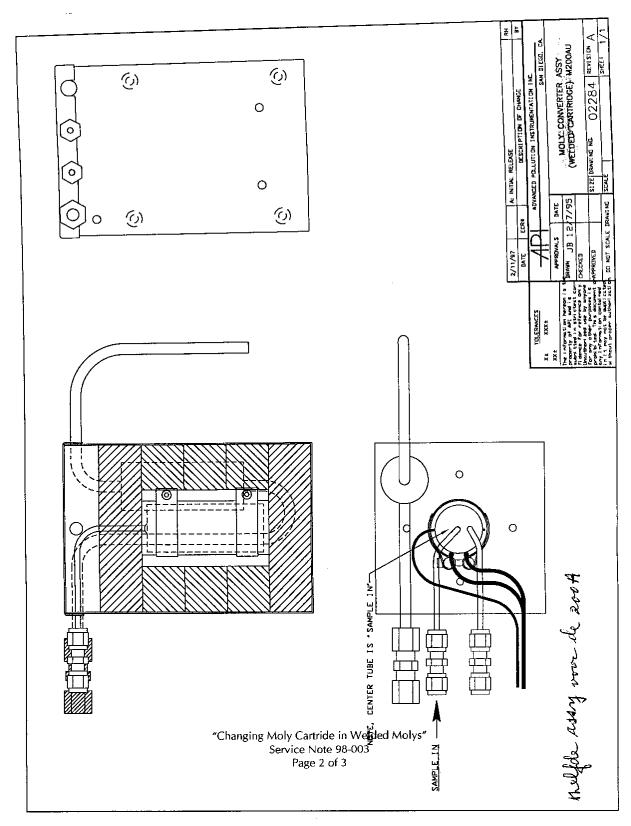

## III. PROCEDURE:

Please refer to the attached drawing # 02284 for this procedure.

- 1. Remove power and cover from the analyzer.
- 2. Remove the tubes from the following places:
  - A. 1/8" tube on left side of tee at top of left valve.
  - B. 1/8" tube from bottom right fitting of right valve.
  - C. 1/8" tube from top of right valve.
  - D. ¼" tube from tee between valves.
- 3. Disconnect 2 connectors from the base of the moly in front of the valve.
- 4. Disconnect the thermocouple wire from the status/temp card. Follow the wire to the moly and verify it is not tangled or tie wrapped.
- 5. Loosen the 4 captive screws on the moly housing. Lift the moly out of the chassis and place on a bench.
- 6. Remove the cover from the moly. This may require removal of screws in the cover.
- 7. Remove the insulation from on top of the cartridge. Remove the cartridge, heater and thermocouple assembly from the case.
- 8. Remvoe the heater assembly from the weldment by loosening the 2 flat blade screws and sliding the weldment out.
- 9. Insert the new weldment into the heater assembly and tighten the screws.