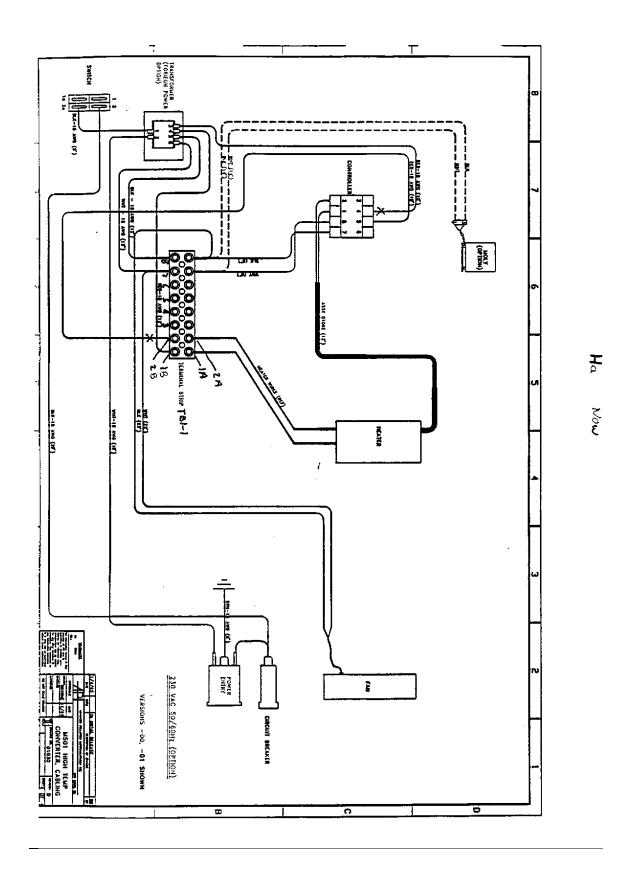

Remove wire from TBl-2B at controller pin 5.

Put wire from TB1-2B to relay pin 3.

Remove wire from transformer pin 3 at controller pin 4.

Put wire from transformer pin 3 to relay pin 1.

Add jumper wire from controller pin 4 to pin 7.

Add wire from TB1-2B to relay pin 2. Add wire from TB1-7A to relay pin 4.

Kit includes:

| Part  | Qty   | Location                         |
|-------|-------|----------------------------------|
| RL-9  | 1.0   |                                  |
| WR-28 | 4.0"  | Controller pin 4 to pin 7        |
| WR-44 | 10.0" | TB1-7A to relay pin 4            |
| WR-27 | 10.0" | TB1-2B to relay pin 2            |
| WR-27 | 8.0"  | Transformer pin 3 to relay pin 1 |
| SN9   | 1.0   | Hold relay nut                   |
| SN87  | 1.0   | Hold relay screw #8              |