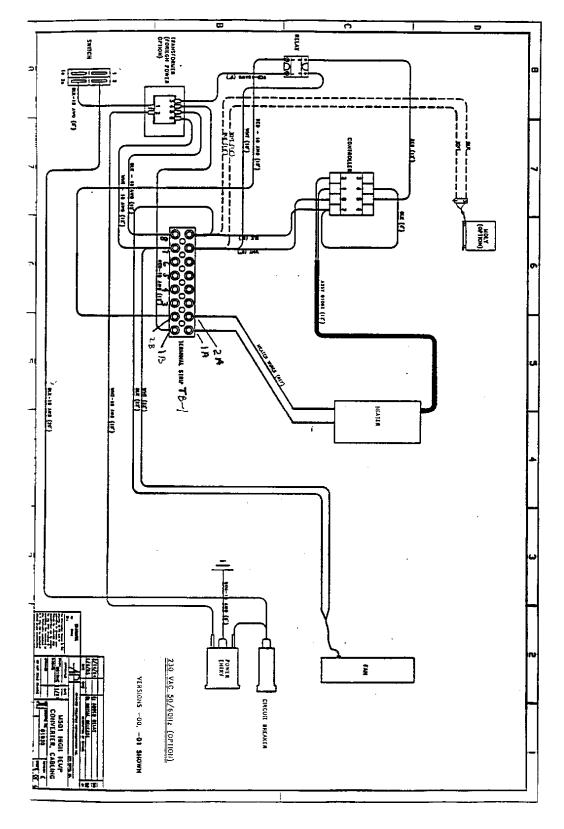

Remove wire from TBl-2B at controller pin 5.

Put wire from TB1-2B to relay pin 3.

Remove wire from transformer pin 3 at controller pin 4.

Put wire from transformer pin 3 to relay pin 1.

Add jumper wire from controller pin 4 to pin 7.

Add wire from TB1-2B to relay pin 2. Add wire from TB1-7A to relay pin 4.

Kit includes:

| Part  | Qty   | Location                         |
|-------|-------|----------------------------------|
| RL-9  | 1.0   |                                  |
| WR-28 | 4.0"  | Controller pin 4 to pin 7        |
| WR-44 | 10.0" | TB1-7A to relay pin 4            |
| WR-27 | 10.0" | TB1-2B to relay pin 2            |
| WR-27 | 8.0"  | Transformer pin 3 to relay pin 1 |
| SN9   | 1.0   | Hold relay nut                   |
| SN87  | 1.0   | Hold relay screw #8              |