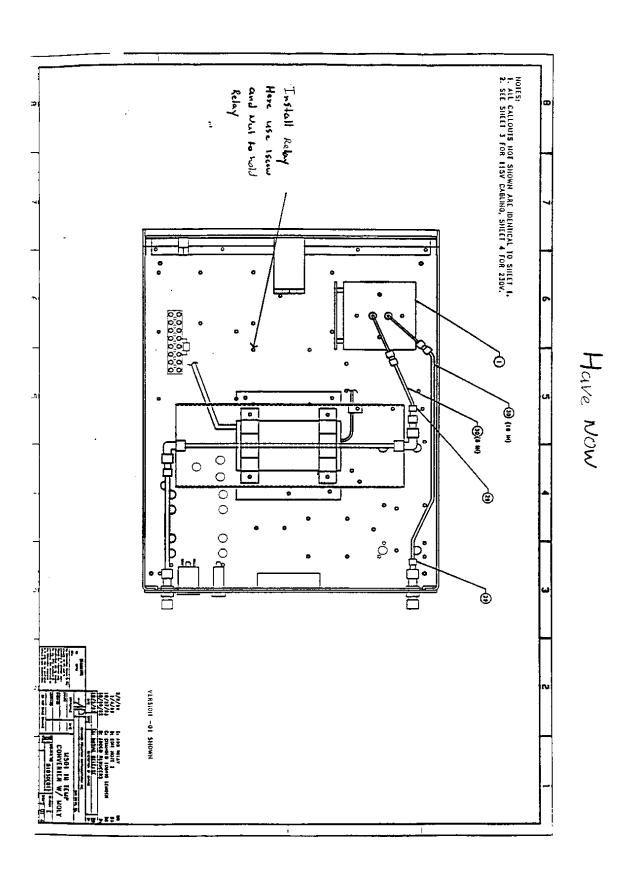

To install:

Tools needed: blade screwdrivers #1, #2 cross point screwdriver #2.

Turn power off to 501.

Remove cover to 501.

Install relay-find hole on print 1030 sheet 2 "have now". Place relay here and attach with screw/nut combination, and now tighten nut.

Remove wire from TBl-2B at controller pin 5.

Put wire from TB1-2B to relay pin 3.

Remove wire from transformer pin 3 at controller pin 4.

Put wire from transformer pin 3 to relay pin 1.

Add jumper wire from controller pin 4 to pin 7.

Add wire from TB1-2B to relay pin 2. Add wire from TB1-7A to relay pin 4.

Kit includes:

| Part  | Qty   | Location                         |
|-------|-------|----------------------------------|
| RL-9  | 1.0   |                                  |
| WR-28 | 4.0"  | Controller pin 4 to pin 7        |
| WR-44 | 10.0" | TB1-7A to relay pin 4            |
| WR-27 | 10.0" | TB1-2B to relay pin 2            |
| WR-27 | 8.0"  | Transformer pin 3 to relay pin 1 |
| SN9   | 1.0   | Hold relay nut                   |
| SN87  | 1.0   | Hold relay screw #8              |