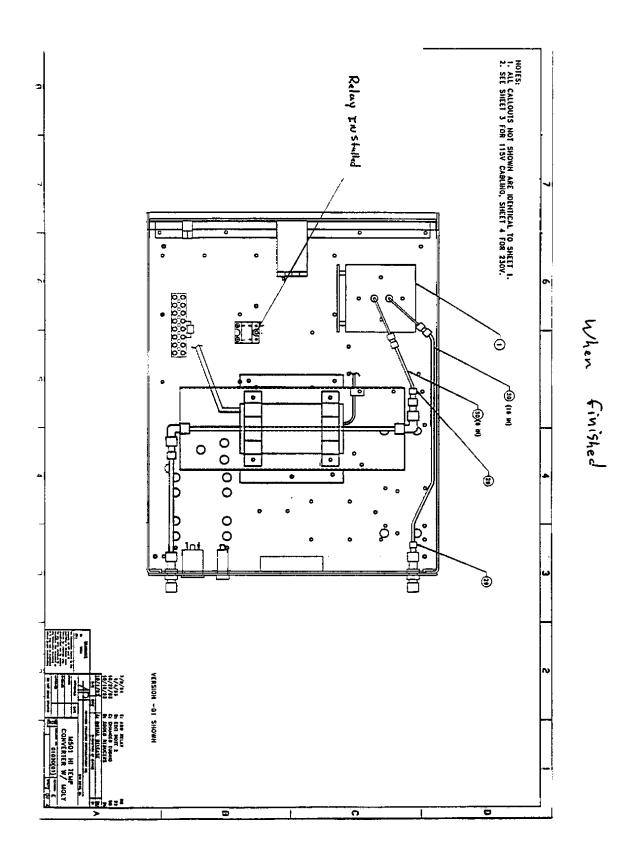

To install:

Tools needed: blade screwdrivers #1, #2 cross point screwdriver #2.

Turn power off to 501.

Remove cover to 501.

Install relay-find hole on print 1030 sheet 2 "have now". Place relay here and attach with screw/nut combination, and now tighten nut.

Remove wire from TBl-2B at controller pin 5.

Put wire from TB1-2B to relay pin 3.

Remove wire from transformer pin 3 at controller pin 4.

Put wire from transformer pin 3 to relay pin 1.

Add jumper wire from controller pin 4 to pin 7.

Add wire from TB1-2B to relay pin 2. Add wire from TB1-7A to relay pin 4.

Kit includes:

| Part  | Qty   | Location                         |
|-------|-------|----------------------------------|
| RL-9  | 1.0   |                                  |
| WR-28 | 4.0"  | Controller pin 4 to pin 7        |
| WR-44 | 10.0" | TB1-7A to relay pin 4            |
| WR-27 | 10.0" | TB1-2B to relay pin 2            |
| WR-27 | 8.0"  | Transformer pin 3 to relay pin 1 |
| SN9   | 1.0   | Hold relay nut                   |
| SN87  | 1.0   | Hold relay screw #8              |